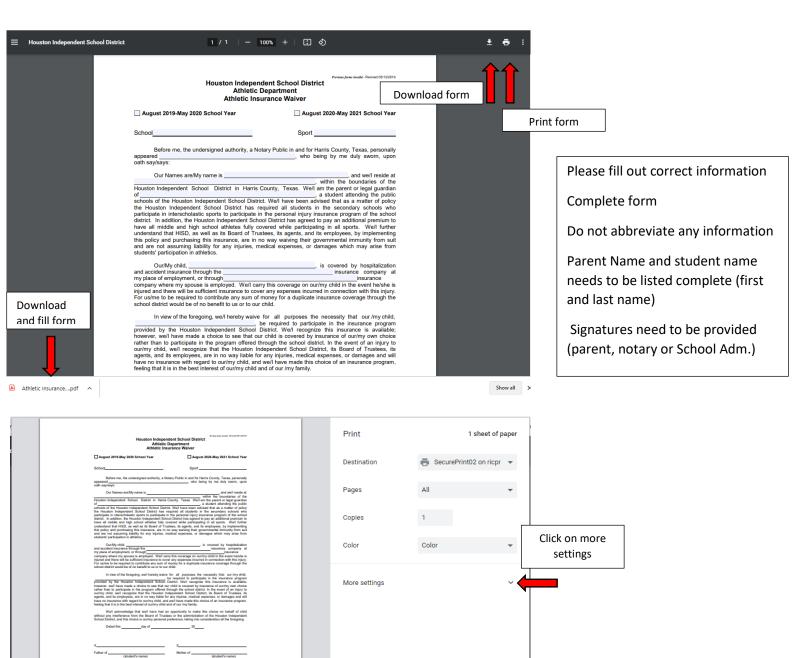

## Houston Independent School District Athletic Department Athletic Insurance Waiver

| ☑ July 2023 - June 2024 School Year                                                                                                                                                                                                                                                                                                                                                                                                                                                                                                                                                                                                                                                                                                                                                                                                                                                   | ∐ July 2024 - June 2025 School Year                                                                                                                                                                                                                                                                                                                                                                                                             |
|---------------------------------------------------------------------------------------------------------------------------------------------------------------------------------------------------------------------------------------------------------------------------------------------------------------------------------------------------------------------------------------------------------------------------------------------------------------------------------------------------------------------------------------------------------------------------------------------------------------------------------------------------------------------------------------------------------------------------------------------------------------------------------------------------------------------------------------------------------------------------------------|-------------------------------------------------------------------------------------------------------------------------------------------------------------------------------------------------------------------------------------------------------------------------------------------------------------------------------------------------------------------------------------------------------------------------------------------------|
| School Name (No Abbreviations)                                                                                                                                                                                                                                                                                                                                                                                                                                                                                                                                                                                                                                                                                                                                                                                                                                                        | Sport Name                                                                                                                                                                                                                                                                                                                                                                                                                                      |
| Before me, the undersigned authority, a Notary appeared Parent name oath say/says:                                                                                                                                                                                                                                                                                                                                                                                                                                                                                                                                                                                                                                                                                                                                                                                                    | y Public in and for Harris County, Texas, personally, who being by me duly sworn, upon                                                                                                                                                                                                                                                                                                                                                          |
| Houston Independent School District in Harris Council Student Name schools of the Houston Independent School District. In the Houston Independent School District has require participate in interscholastic sports to participate in the district. In addition, the Houston Independent School I have all middle and high school athletes fully cover understand that HISD, as well as its Board of Trustee this policy and purchasing this insurance, are in no wand are not assuming liability for any injuries, medicated the students' participation in athletics.                                                                                                                                                                                                                                                                                                               | "A a student attending the public We/I have been advised that as a matter of policy ired all students in the secondary schools who e personal injury insurance program of the school District has agreed to pay an additional premium to red while participating in all sports. We/I further es, its agents, and its employees, by implementing vay waiving their governmental immunity from suit cal expenses, or damages which may arise from |
| Our/My child,  and accident insurance through the Insurance my place of employment, or through Insurance company where my spouse is employed. We/I carry the injured and there will be sufficient insurance to cover a For us/me to be required to contribute any sum of more school district would be of no benefit to us or to our children.                                                                                                                                                                                                                                                                                                                                                                                                                                                                                                                                        | his coverage on our/my child in the event he/she is ny expenses incurred in connection with this injury.  ney for a duplicate insurance coverage through the                                                                                                                                                                                                                                                                                    |
| In view of the foregoing, we/l hereby waive for all purposes the necessity that our /my child, Student Name, be required to participate in the insurance program provided by the Houston Independent School District. We/l recognize this insurance is available; however, we/l have made a choice to see that our child is covered by insurance of our/my own choice rather than to participate in the program offered through the school district. In the event of an injury to our/my child, we/l recognize that the Houston Independent School District, its Board of Trustees, its agents, and its employees, are in no way liable for any injuries, medical expenses, or damages and will have no insurance with regard to our/my child, and we/l have made this choice of an insurance program, feeling that it is in the best interest of our/my child and of our /my family. |                                                                                                                                                                                                                                                                                                                                                                                                                                                 |
| We/I acknowledge that we/I have had an op-<br>without any interference from the Board of Trustees<br>School District, and this choice is our/my personal prefer                                                                                                                                                                                                                                                                                                                                                                                                                                                                                                                                                                                                                                                                                                                       |                                                                                                                                                                                                                                                                                                                                                                                                                                                 |
| Dated this 1 st day of June                                                                                                                                                                                                                                                                                                                                                                                                                                                                                                                                                                                                                                                                                                                                                                                                                                                           | , 20 <mark>23</mark> .                                                                                                                                                                                                                                                                                                                                                                                                                          |
| X Parent signature                                                                                                                                                                                                                                                                                                                                                                                                                                                                                                                                                                                                                                                                                                                                                                                                                                                                    | χ Parent signature                                                                                                                                                                                                                                                                                                                                                                                                                              |
| Eather of Student name                                                                                                                                                                                                                                                                                                                                                                                                                                                                                                                                                                                                                                                                                                                                                                                                                                                                | Mother ofStudent name                                                                                                                                                                                                                                                                                                                                                                                                                           |
| Father of (student's name)                                                                                                                                                                                                                                                                                                                                                                                                                                                                                                                                                                                                                                                                                                                                                                                                                                                            | (student's name)                                                                                                                                                                                                                                                                                                                                                                                                                                |
|                                                                                                                                                                                                                                                                                                                                                                                                                                                                                                                                                                                                                                                                                                                                                                                                                                                                                       | X Guardian signature                                                                                                                                                                                                                                                                                                                                                                                                                            |
|                                                                                                                                                                                                                                                                                                                                                                                                                                                                                                                                                                                                                                                                                                                                                                                                                                                                                       | Guardian of Student name                                                                                                                                                                                                                                                                                                                                                                                                                        |
|                                                                                                                                                                                                                                                                                                                                                                                                                                                                                                                                                                                                                                                                                                                                                                                                                                                                                       | (student's name)                                                                                                                                                                                                                                                                                                                                                                                                                                |
| Subscribed and sworn to before me and by the Parent name  Student name  the 1st day of June, 20 23 to certify                                                                                                                                                                                                                                                                                                                                                                                                                                                                                                                                                                                                                                                                                                                                                                         | , the mother and father, or legal guardian of<br>it in the Houston Independent School District, this                                                                                                                                                                                                                                                                                                                                            |
|                                                                                                                                                                                                                                                                                                                                                                                                                                                                                                                                                                                                                                                                                                                                                                                                                                                                                       | Notary Signature or School Adm. Signature                                                                                                                                                                                                                                                                                                                                                                                                       |

(Notary Seal)

Notary needs to fill out section.

Notary Public in and for Harris County, Texas or School Administrator/HISD Administrator