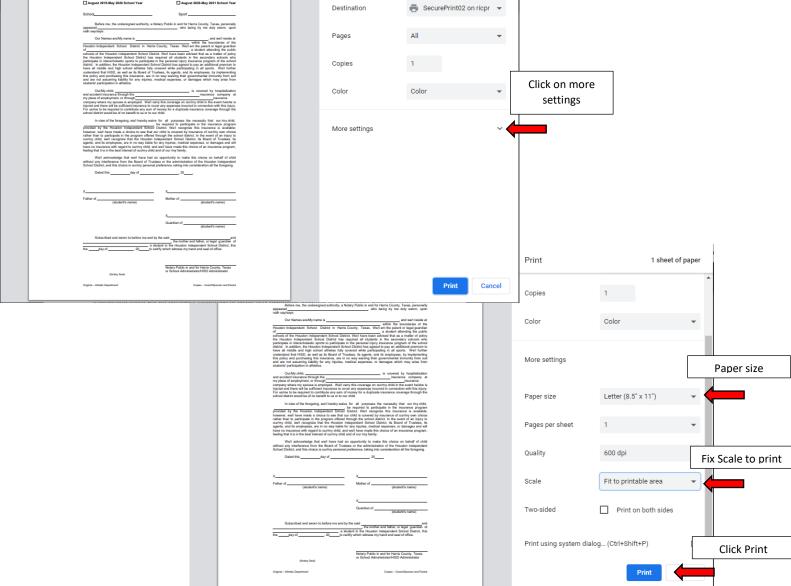

## Houston Independent School District Athletic Department Athletic Insurance Waiver

| ☑ July 2023 - June 2024 School Year                                                                                                                                                                                                                                                                                                                                                                                                                                                                                                                                                                                                                                                                                                                                                                                                                                                   | ∐ July 2024 - June 2025 School Year                                                                                                                                                                                                                                                                                                                                                                                                             |
|---------------------------------------------------------------------------------------------------------------------------------------------------------------------------------------------------------------------------------------------------------------------------------------------------------------------------------------------------------------------------------------------------------------------------------------------------------------------------------------------------------------------------------------------------------------------------------------------------------------------------------------------------------------------------------------------------------------------------------------------------------------------------------------------------------------------------------------------------------------------------------------|-------------------------------------------------------------------------------------------------------------------------------------------------------------------------------------------------------------------------------------------------------------------------------------------------------------------------------------------------------------------------------------------------------------------------------------------------|
| School Name (No Abbreviations)                                                                                                                                                                                                                                                                                                                                                                                                                                                                                                                                                                                                                                                                                                                                                                                                                                                        | Sport Name                                                                                                                                                                                                                                                                                                                                                                                                                                      |
| Before me, the undersigned authority, a Notary appeared Parent name oath say/says:                                                                                                                                                                                                                                                                                                                                                                                                                                                                                                                                                                                                                                                                                                                                                                                                    | y Public in and for Harris County, Texas, personally, who being by me duly sworn, upon                                                                                                                                                                                                                                                                                                                                                          |
| Houston Independent School District in Harris Council Student Name schools of the Houston Independent School District. In the Houston Independent School District has require participate in interscholastic sports to participate in the district. In addition, the Houston Independent School I have all middle and high school athletes fully cover understand that HISD, as well as its Board of Trustee this policy and purchasing this insurance, are in no wand are not assuming liability for any injuries, medicated the students' participation in athletics.                                                                                                                                                                                                                                                                                                               | "A a student attending the public We/I have been advised that as a matter of policy ired all students in the secondary schools who e personal injury insurance program of the school District has agreed to pay an additional premium to red while participating in all sports. We/I further es, its agents, and its employees, by implementing vay waiving their governmental immunity from suit cal expenses, or damages which may arise from |
| Our/My child,  and accident insurance through the Insurance my place of employment, or through Insurance company where my spouse is employed. We/I carry the injured and there will be sufficient insurance to cover a For us/me to be required to contribute any sum of more school district would be of no benefit to us or to our children.                                                                                                                                                                                                                                                                                                                                                                                                                                                                                                                                        | his coverage on our/my child in the event he/she is ny expenses incurred in connection with this injury.  ney for a duplicate insurance coverage through the                                                                                                                                                                                                                                                                                    |
| In view of the foregoing, we/l hereby waive for all purposes the necessity that our /my child, Student Name, be required to participate in the insurance program provided by the Houston Independent School District. We/l recognize this insurance is available; however, we/l have made a choice to see that our child is covered by insurance of our/my own choice rather than to participate in the program offered through the school district. In the event of an injury to our/my child, we/l recognize that the Houston Independent School District, its Board of Trustees, its agents, and its employees, are in no way liable for any injuries, medical expenses, or damages and will have no insurance with regard to our/my child, and we/l have made this choice of an insurance program, feeling that it is in the best interest of our/my child and of our /my family. |                                                                                                                                                                                                                                                                                                                                                                                                                                                 |
| We/I acknowledge that we/I have had an op-<br>without any interference from the Board of Trustees<br>School District, and this choice is our/my personal prefer                                                                                                                                                                                                                                                                                                                                                                                                                                                                                                                                                                                                                                                                                                                       |                                                                                                                                                                                                                                                                                                                                                                                                                                                 |
| Dated this 1 st day of June                                                                                                                                                                                                                                                                                                                                                                                                                                                                                                                                                                                                                                                                                                                                                                                                                                                           | , 20 <mark>23</mark> .                                                                                                                                                                                                                                                                                                                                                                                                                          |
| X Parent signature                                                                                                                                                                                                                                                                                                                                                                                                                                                                                                                                                                                                                                                                                                                                                                                                                                                                    | χ Parent signature                                                                                                                                                                                                                                                                                                                                                                                                                              |
| Eather of Student name                                                                                                                                                                                                                                                                                                                                                                                                                                                                                                                                                                                                                                                                                                                                                                                                                                                                | Mother ofStudent name                                                                                                                                                                                                                                                                                                                                                                                                                           |
| Father of (student's name)                                                                                                                                                                                                                                                                                                                                                                                                                                                                                                                                                                                                                                                                                                                                                                                                                                                            | (student's name)                                                                                                                                                                                                                                                                                                                                                                                                                                |
|                                                                                                                                                                                                                                                                                                                                                                                                                                                                                                                                                                                                                                                                                                                                                                                                                                                                                       | X Guardian signature                                                                                                                                                                                                                                                                                                                                                                                                                            |
|                                                                                                                                                                                                                                                                                                                                                                                                                                                                                                                                                                                                                                                                                                                                                                                                                                                                                       | Guardian of Student name                                                                                                                                                                                                                                                                                                                                                                                                                        |
|                                                                                                                                                                                                                                                                                                                                                                                                                                                                                                                                                                                                                                                                                                                                                                                                                                                                                       | (student's name)                                                                                                                                                                                                                                                                                                                                                                                                                                |
| Subscribed and sworn to before me and by the Parent name  Student name  the 1st day of June, 20 23 to certify                                                                                                                                                                                                                                                                                                                                                                                                                                                                                                                                                                                                                                                                                                                                                                         | , the mother and father, or legal guardian of<br>it in the Houston Independent School District, this                                                                                                                                                                                                                                                                                                                                            |
|                                                                                                                                                                                                                                                                                                                                                                                                                                                                                                                                                                                                                                                                                                                                                                                                                                                                                       | Notary Signature or School Adm. Signature                                                                                                                                                                                                                                                                                                                                                                                                       |

(Notary Seal)

Notary needs to fill out section.

Notary Public in and for Harris County, Texas or School Administrator/HISD Administrator